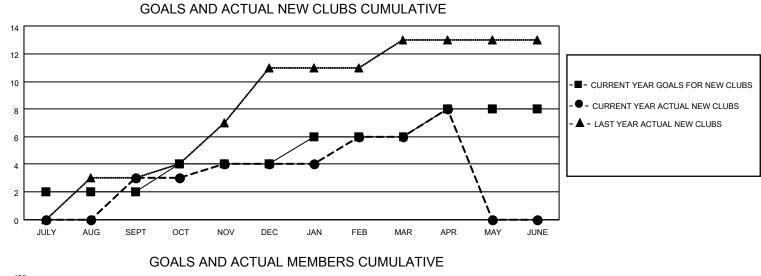

## LOCATION NIGERIA

District 404 A1

Results as of: 4/30/2022

| Clubs                                                       |                  |                  |                  | Members                                                     |                         |                         |                                                    |
|-------------------------------------------------------------|------------------|------------------|------------------|-------------------------------------------------------------|-------------------------|-------------------------|----------------------------------------------------|
| RESULTS FOR 2021-2022                                       |                  |                  |                  | RESULTS FOR 2021-2022                                       |                         |                         |                                                    |
| QUARTER                                                     | NEW CLUB GOAL    | NEW CLUBS        | DROPPED CLUBS    | QUARTER                                                     | IBER GROWTH NET<br>GOAL | MEMBER GROWTH<br>ACTUAL | DROPPED<br>MEMBERS ACTUAL<br>(including transfers) |
| JULY/AUG/SEPT<br>OCT/NOV/DEC<br>JAN/FEB/MAR<br>APR/MAY/JUNE | 2<br>2<br>2<br>2 | 3<br>1<br>2<br>2 | 0<br>0<br>0<br>0 | JULY/AUG/SEPT<br>OCT/NOV/DEC<br>JAN/FEB/MAR<br>APR/MAY/JUNE | 70<br>90<br>100<br>66   | 168<br>190<br>108<br>69 | 33<br>178<br>40<br>19                              |