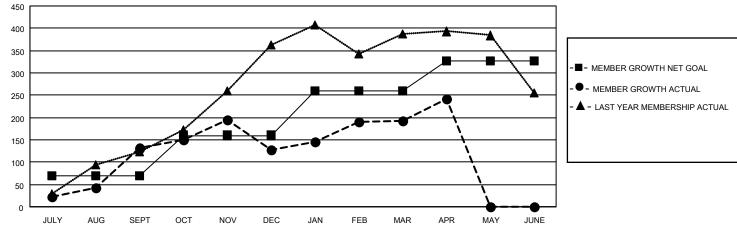

## LOCATION NIGERIA

District 404 A1

Results as of: 4/30/2022

| Clubs                                                       |                  |                  |                  | Members                                                     |                         |                         |                                                    |
|-------------------------------------------------------------|------------------|------------------|------------------|-------------------------------------------------------------|-------------------------|-------------------------|----------------------------------------------------|
| RESULTS FOR 2021-2022                                       |                  |                  |                  | RESULTS FOR 2021-2022                                       |                         |                         |                                                    |
| QUARTER                                                     | NEW CLUB GOAL    | NEW CLUBS        | DROPPED CLUBS    | QUARTER                                                     | IBER GROWTH NET<br>GOAL | MEMBER GROWTH<br>ACTUAL | DROPPED<br>MEMBERS ACTUAL<br>(including transfers) |
| JULY/AUG/SEPT<br>OCT/NOV/DEC<br>JAN/FEB/MAR<br>APR/MAY/JUNE | 2<br>2<br>2<br>2 | 3<br>1<br>2<br>2 | 0<br>0<br>0<br>0 | JULY/AUG/SEPT<br>OCT/NOV/DEC<br>JAN/FEB/MAR<br>APR/MAY/JUNE | 70<br>90<br>100<br>66   | 168<br>190<br>108<br>69 | 33<br>178<br>40<br>19                              |